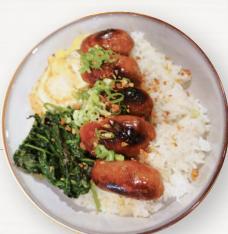

## FOOD TRAYS

Available in H

HALF TRAY

**FULL TRAY** 

for 15-20 people

for 30-40 people

| BELLY 2 BELLY | Half Tray | \$70  | SPINACH        | Half Tray | \$50  |
|---------------|-----------|-------|----------------|-----------|-------|
|               | Full Tray | \$135 |                | Full Tray | \$90  |
|               |           |       |                |           |       |
| LONGANISA     | Half Tray | \$70  | SCRAMBLED EGGS | Half Tray | \$45  |
|               | Full Tray | \$135 |                | Full Tray | \$85  |
|               |           |       |                |           |       |
| SWEET CHICK   | Half Tray | \$70  | BACON          | Half Tray | \$65  |
|               | Full Tray | \$135 |                | Full Tray | \$120 |
|               |           |       |                |           |       |
| TIP ME OVER   | Half Tray | \$80  |                |           |       |