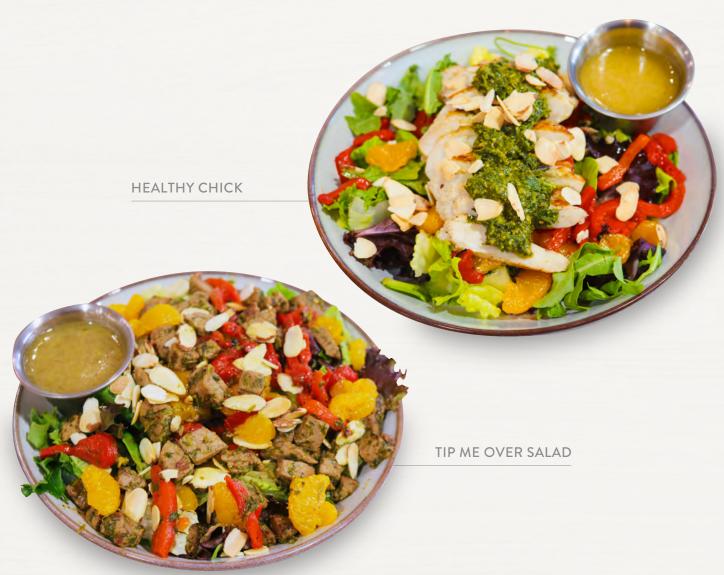

## SALAD

Available in HALF TRAY FULL TRAY

for 15-20 people for 30-40 people

| TUS SALAD     | Half Tray | \$30 | TIP ME OVER SALAD | Half Tray | \$55 |
|---------------|-----------|------|-------------------|-----------|------|
|               | Full Tray | \$50 |                   | Full Tray | \$85 |
| HEALTHY CHICK | Half Tray | \$55 |                   |           |      |
|               | Full Tray | \$85 |                   |           |      |