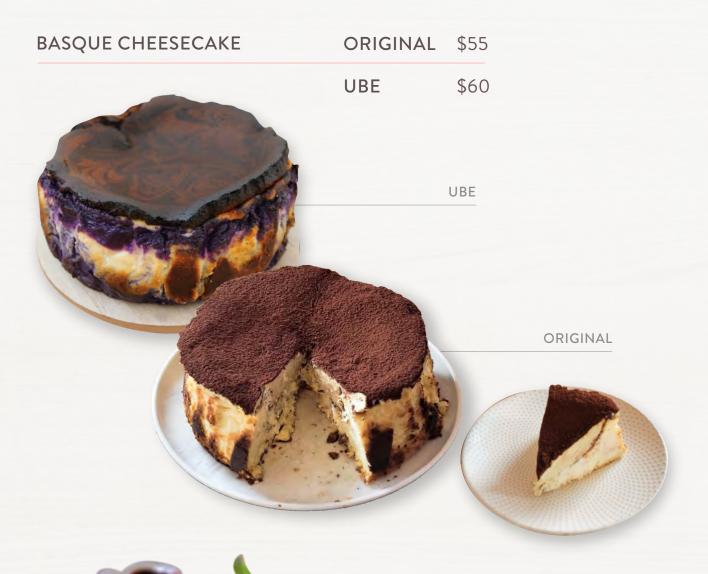

EETELLA      | Half Tray | \$35 | FRIED RICE  | Half Tray | \$35 |
|                | Full Tray | \$65 |             | Full Tray | \$65 |
| CREME BRULEE   | Half Tray | \$40 | GARLIC RICE | Half Tray | \$30 |
|                | Full Tray | \$70 |             | Full Tray | \$55 |

## SALAD

Available in HALF TRAY FULL TRAY

for 15-20 people for 30-40 people

| TUS SALAD     | Half Tray | \$30 | TIP ME OVER SALAD | Half Tray | \$55 |
|---------------|-----------|------|-------------------|-----------|------|
|               | Full Tray | \$50 |                   | Full Tray | \$85 |
| HEALTHY CHICK | Half Tray | \$55 |                   |           |      |
|               | Full Tray | \$85 |                   |           |      |



## DESSERT

Available in whole 8 inch

2 days pre-order



## LOVE OUR FLUFFY CLOUD PANCAKES?

Unfortunately, due to the nature of our cloud pancakes, we are unable to serve them as part of the catering options.

We encourage our customers to have them as fresh as possible by dining in with us.