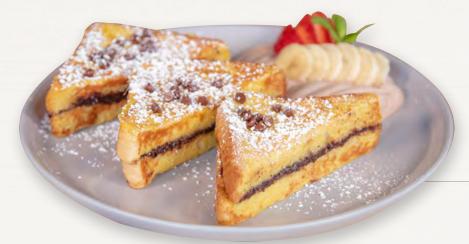

SWEET CHICK

Full Tray \$150

CREME BRULE FRENCH TOAST

SEASONAL FRUIT

| Available in — | HALF TRAY        | FULL TRAY        |  |
|----------------|------------------|------------------|--|
|                | for 15-20 people | for 30-40 people |  |