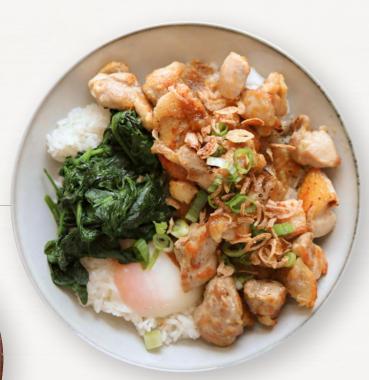

## FOOD TRAYS

Available in H

HALF TRAY

**FULL TRAY** 

for 15-20 people

for 30-40 people

| BELLY 2 BELLY | Half Tray | \$70  | SPINACH        | Half Tray | \$50  |
|---------------|-----------|-------|----------------|-----------|-------|
|               | Full Tray | \$135 |                | Full Tray | \$90  |
|               |           |       |                |           |       |
| LONGANISA     | Half Tray | \$70  | SCRAMBLED EGGS | Half Tray | \$45  |
|               | Full Tray | \$135 |                | Full Tray | \$85  |
|               |           |       |                |           |       |
| SWEET CHICK   | Half Tray | \$70  | BACON          | Half Tray | \$65  |
|               | Full Tray | \$135 |                | Full Tray | \$120 |
|               |           |       |                |           |       |
| TIP ME OVER   | Half Tray | \$80  |                |           |       |